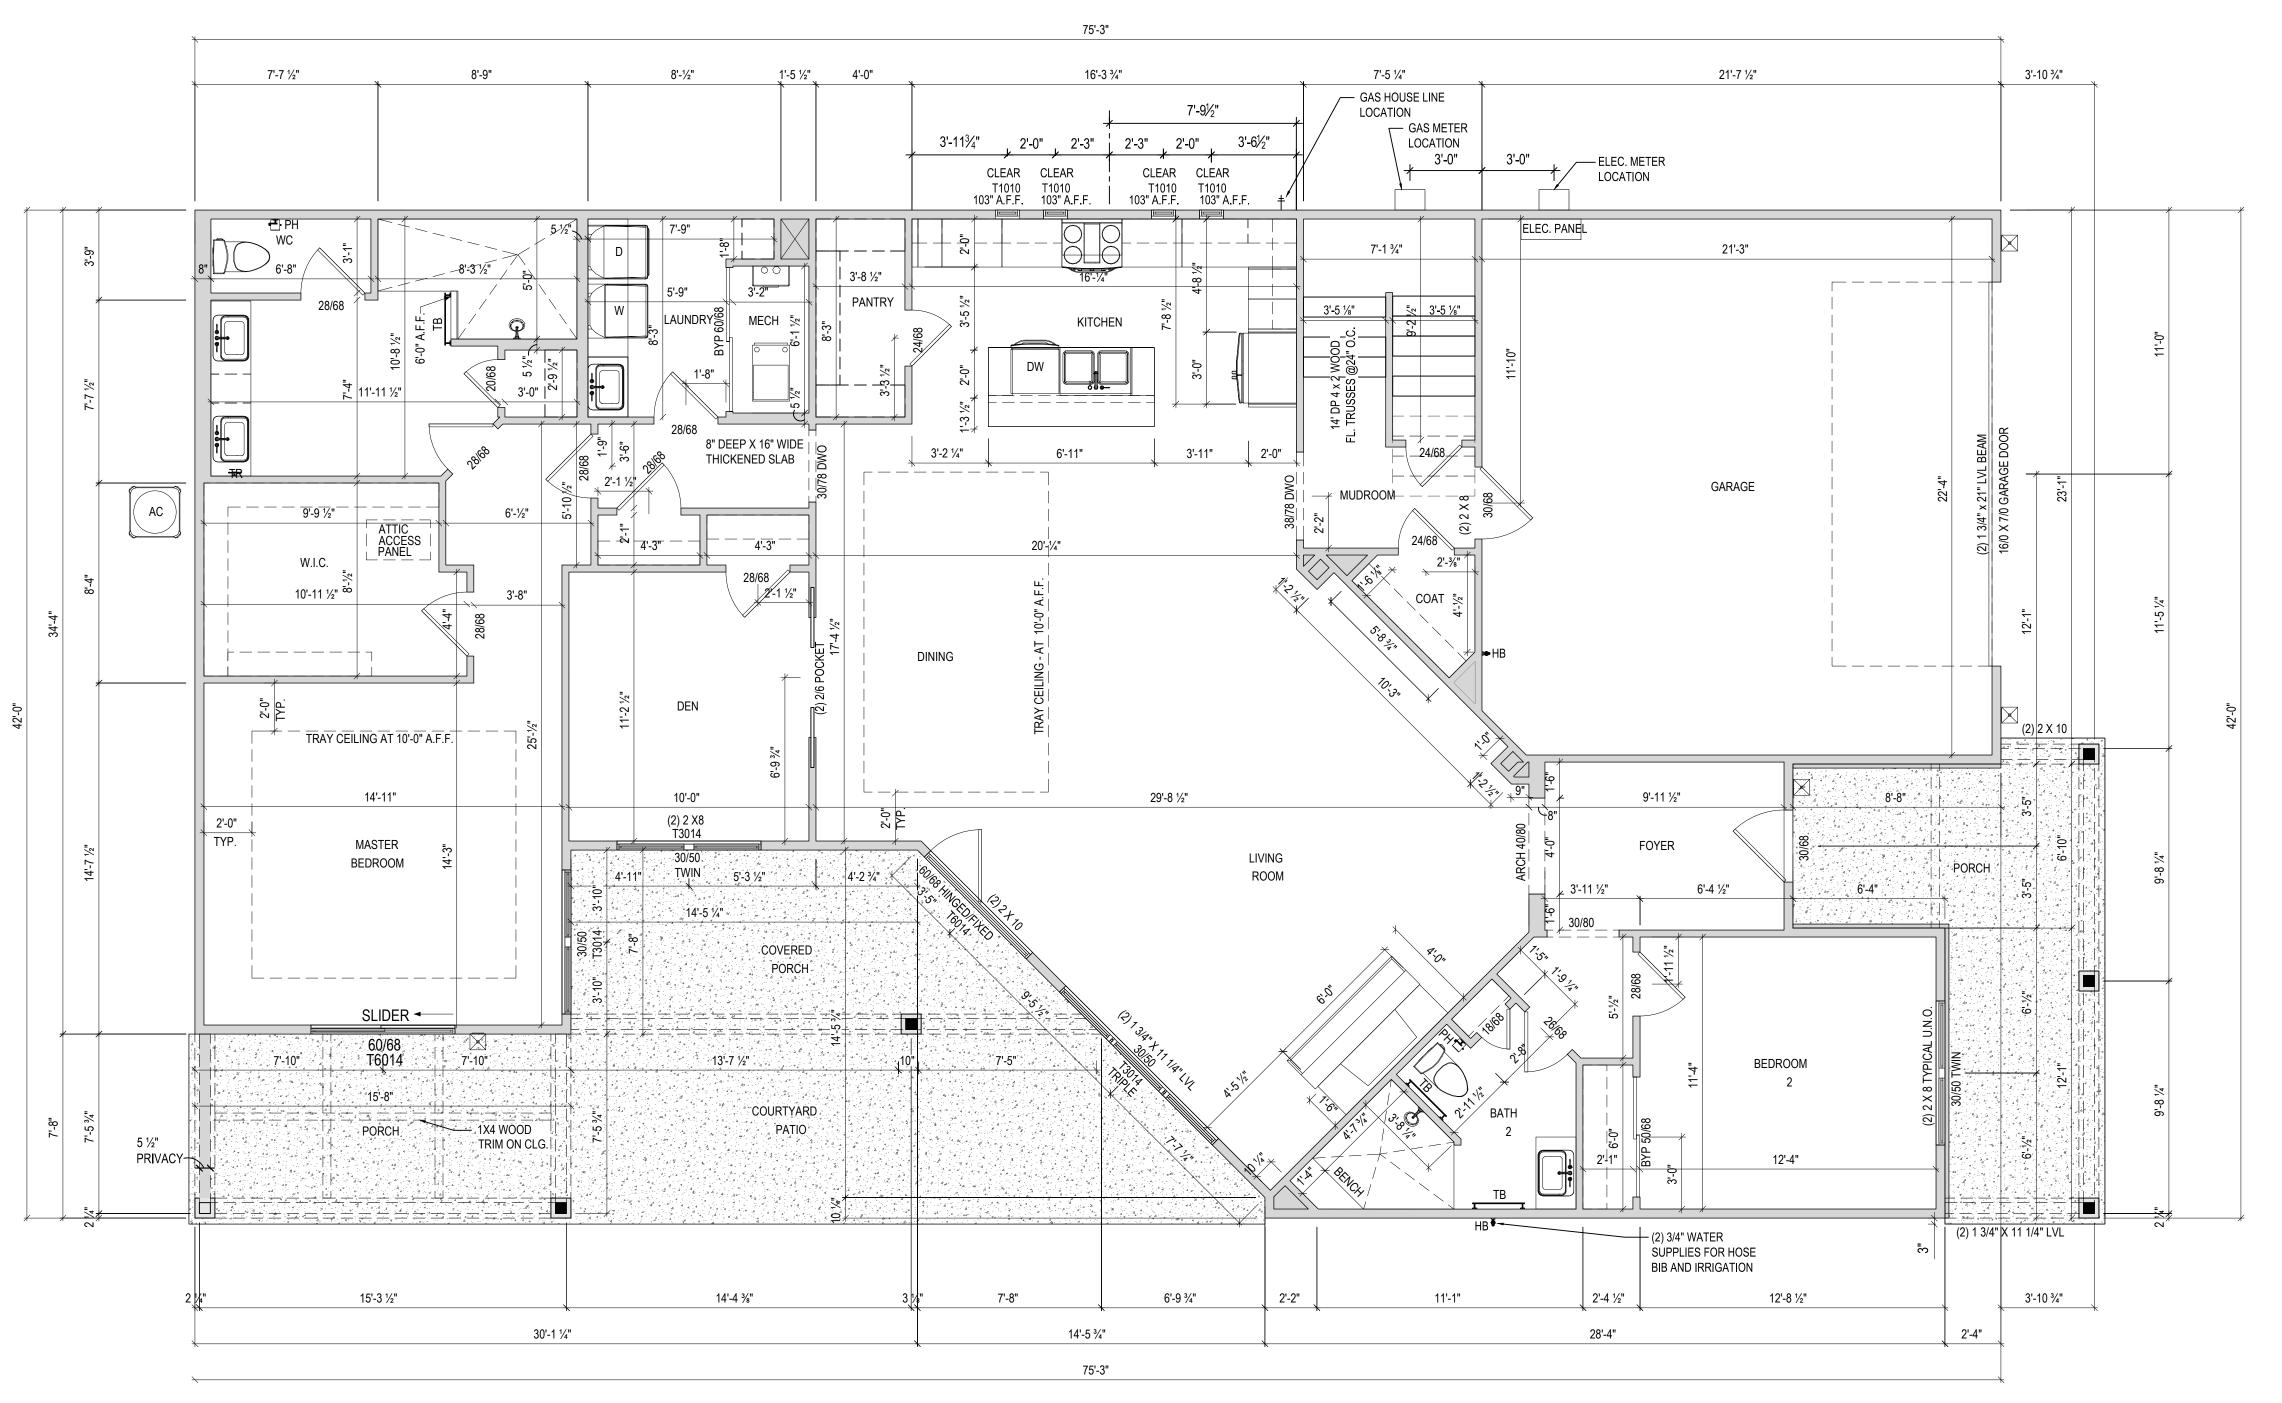

| ISSUE | DESCRIPTION | DATE      |
|-------|-------------|-----------|
| 01    | BUILDER SET | 9/27/2024 |

PROJECT

PLAN: BH Promenade Plus D4
ELEV: Elevation B

LOT: 133

DRAWING TITLE

FIRST FLOOR PLAN

SHEET NUMBER

A-10

NOT FOR CONSTRUCTION

© 2024 HIGHARC, INC

Epcon Foundation DG

Bel Haven LLC West Chester, OH.

Higharc, Inc. is not an architectural firm nor are the artistic representations contained herein intended to be construed as ready-to-use architectural plans, construction documents, drawings, renderings, or any other similar or related documents. All drawings are artist's representations only and solely intended to reflect design intent derived exclusively from the home building plans and associated information, data, and specifications provided by Epcon Foundation DG. Higharc, Inc. is not responsible, nor may it be held liable for any errors or omissions contained herein or resulting from its usage. Any usage of the representations should be reviewed by local professionals to ensure conformance with local and state codes and be field verified prior to the start of any construction.

| ISSUE | DESCRIPTION | DATE      |
|-------|-------------|-----------|
| 01    | BUILDER SET | 9/30/2024 |

PROJECT

PLAN: BH Promenade Plus D4
ELEV: Elevation B

LOT: 133

DRAWING TITLE

SECOND FLOOR PLAN

SHEET NUMBER