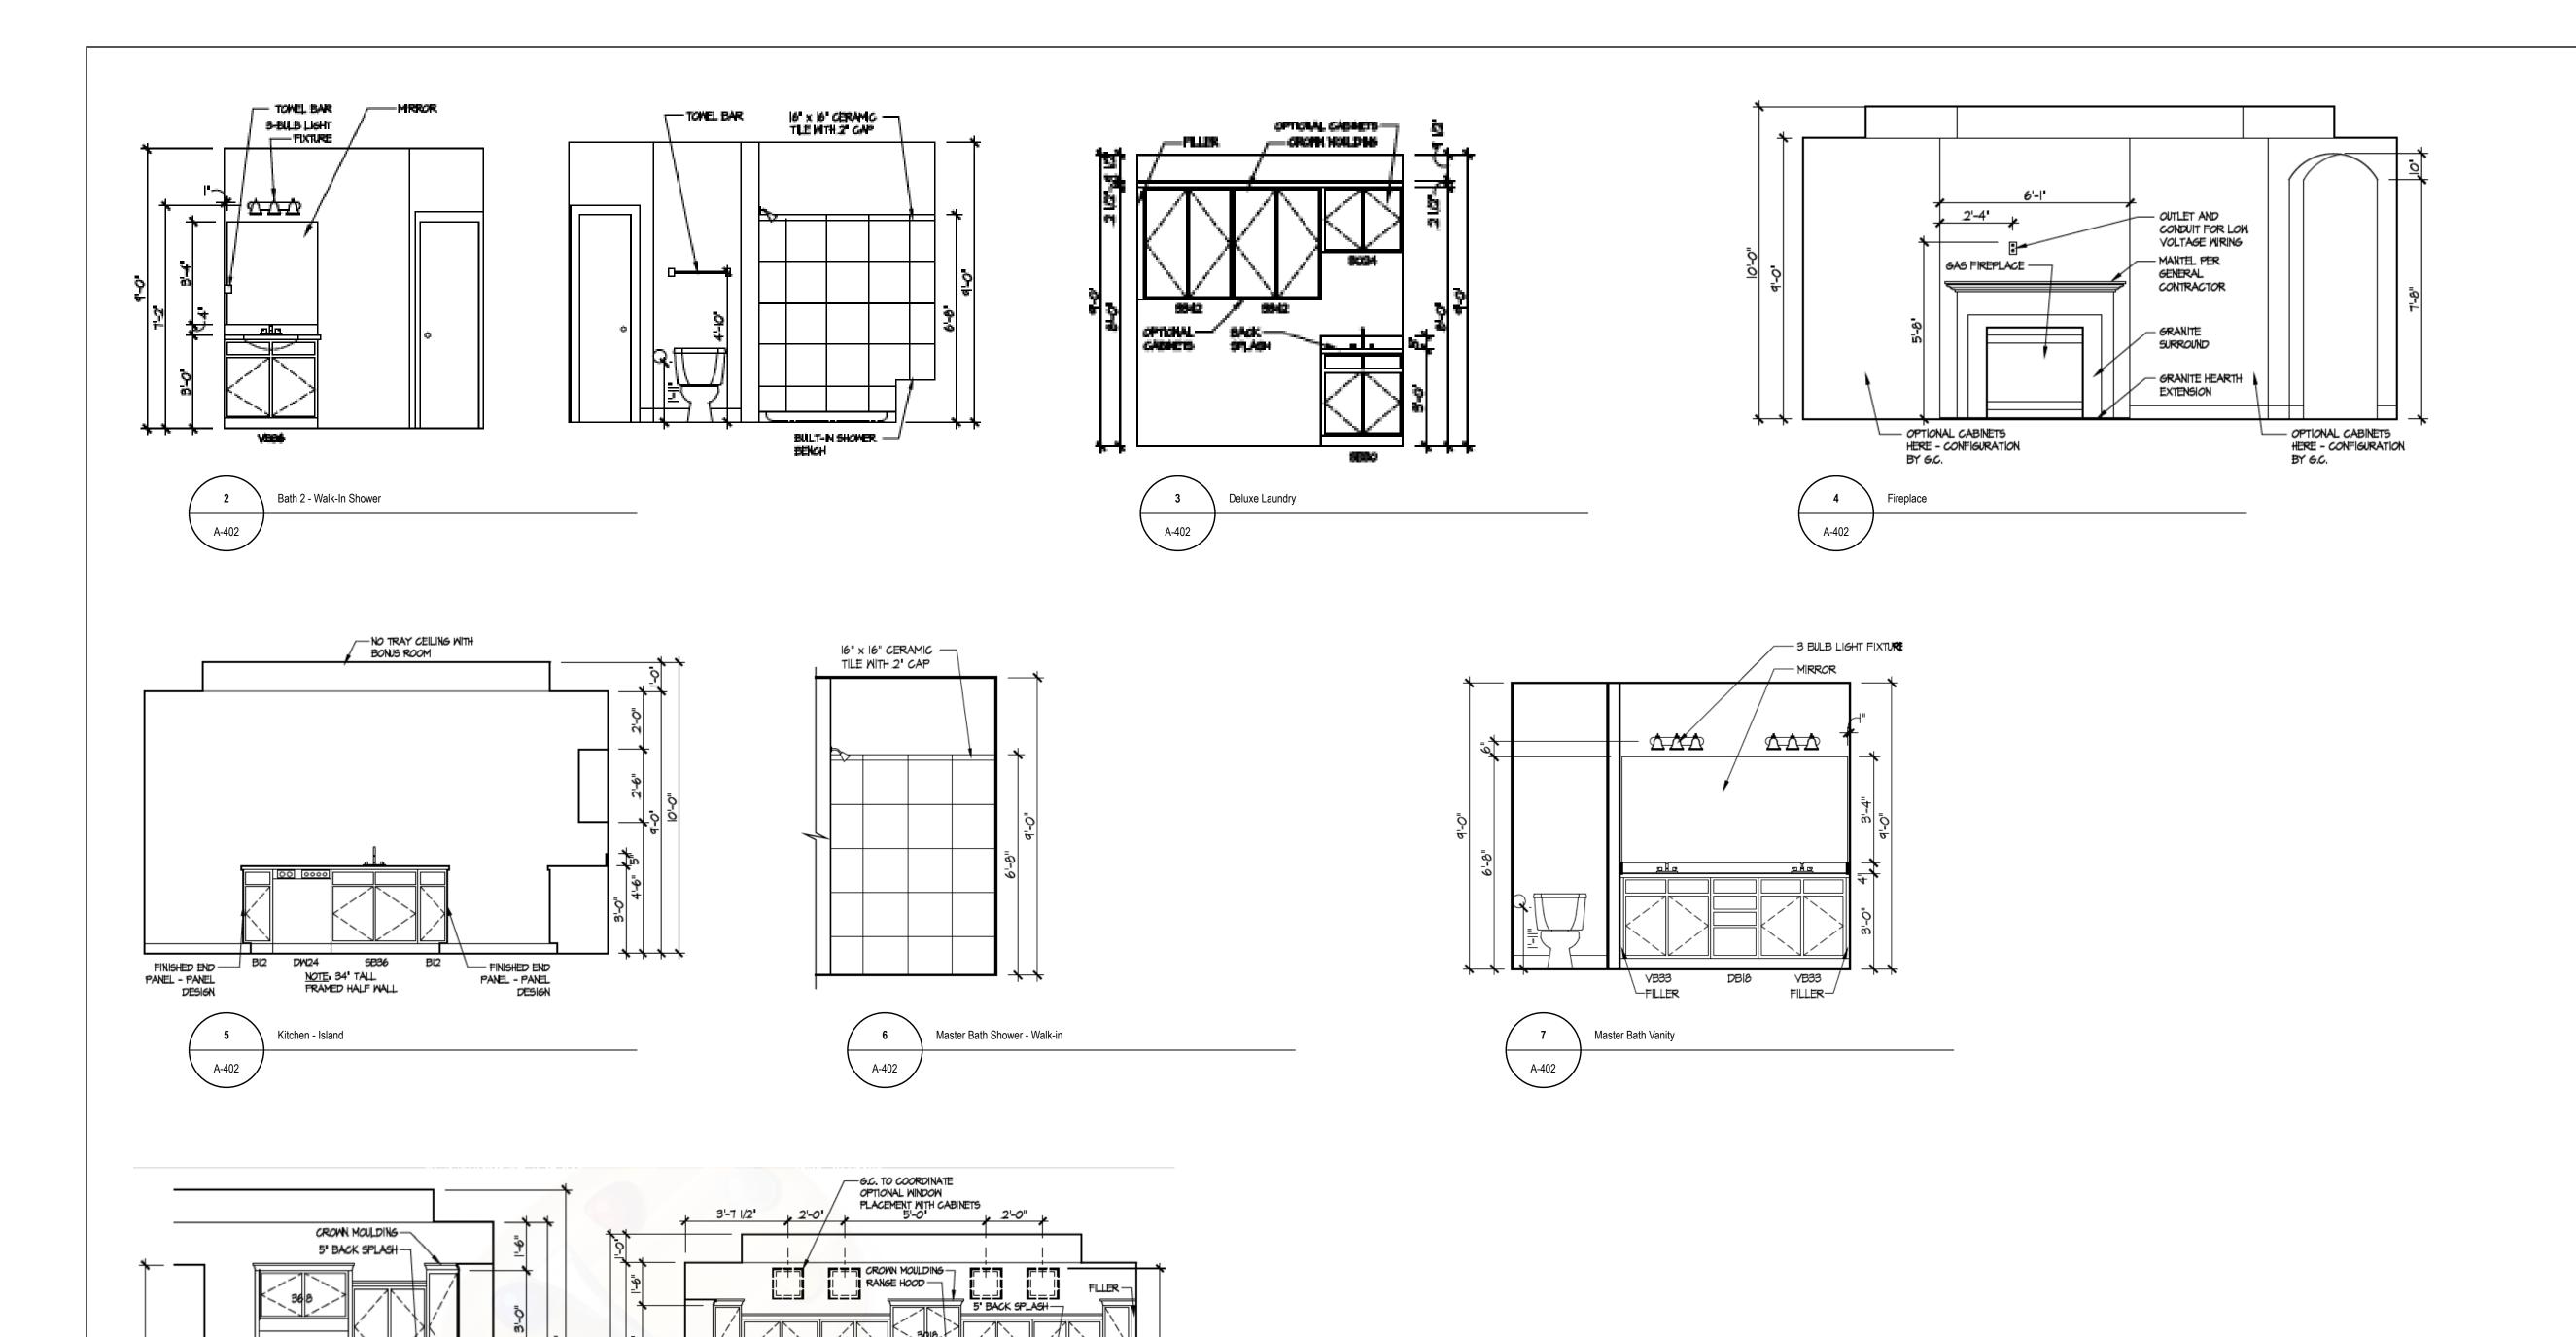

A-402

FILLER BCB42 BI5

Epcon Foundation DG

Bel Haven LLC West Chester, OH.

Higharc, Inc. is not an architectural firm nor are the artistic representations contained herein intended to be construed as ready-to-use architectural plans, construction documents, drawings, renderings, or any other similar or related documents. All drawings are artist's representations only and solely intended to reflect design intent derived exclusively from the home building plans and associated information, data, and specifications provided by Epcon Foundation DG. Higharc, Inc. is not responsible, nor may it be held liable for any errors or omissions contained herein or resulting from its usage. Any usage of the representations should be reviewed by local professionals to ensure conformance with local and state codes and be field verified prior to the start of any construction.

| ISSUE | DESCRIPTION | DATE      |
|-------|-------------|-----------|
| 01    | BUILDER SET | 9/27/2024 |

PROJECT

PLAN: BH Promenade Plus D4

ELEV: Elevation B

LOT: 133

DETAILS

DRAWING TITLE

SHEET NUMBER