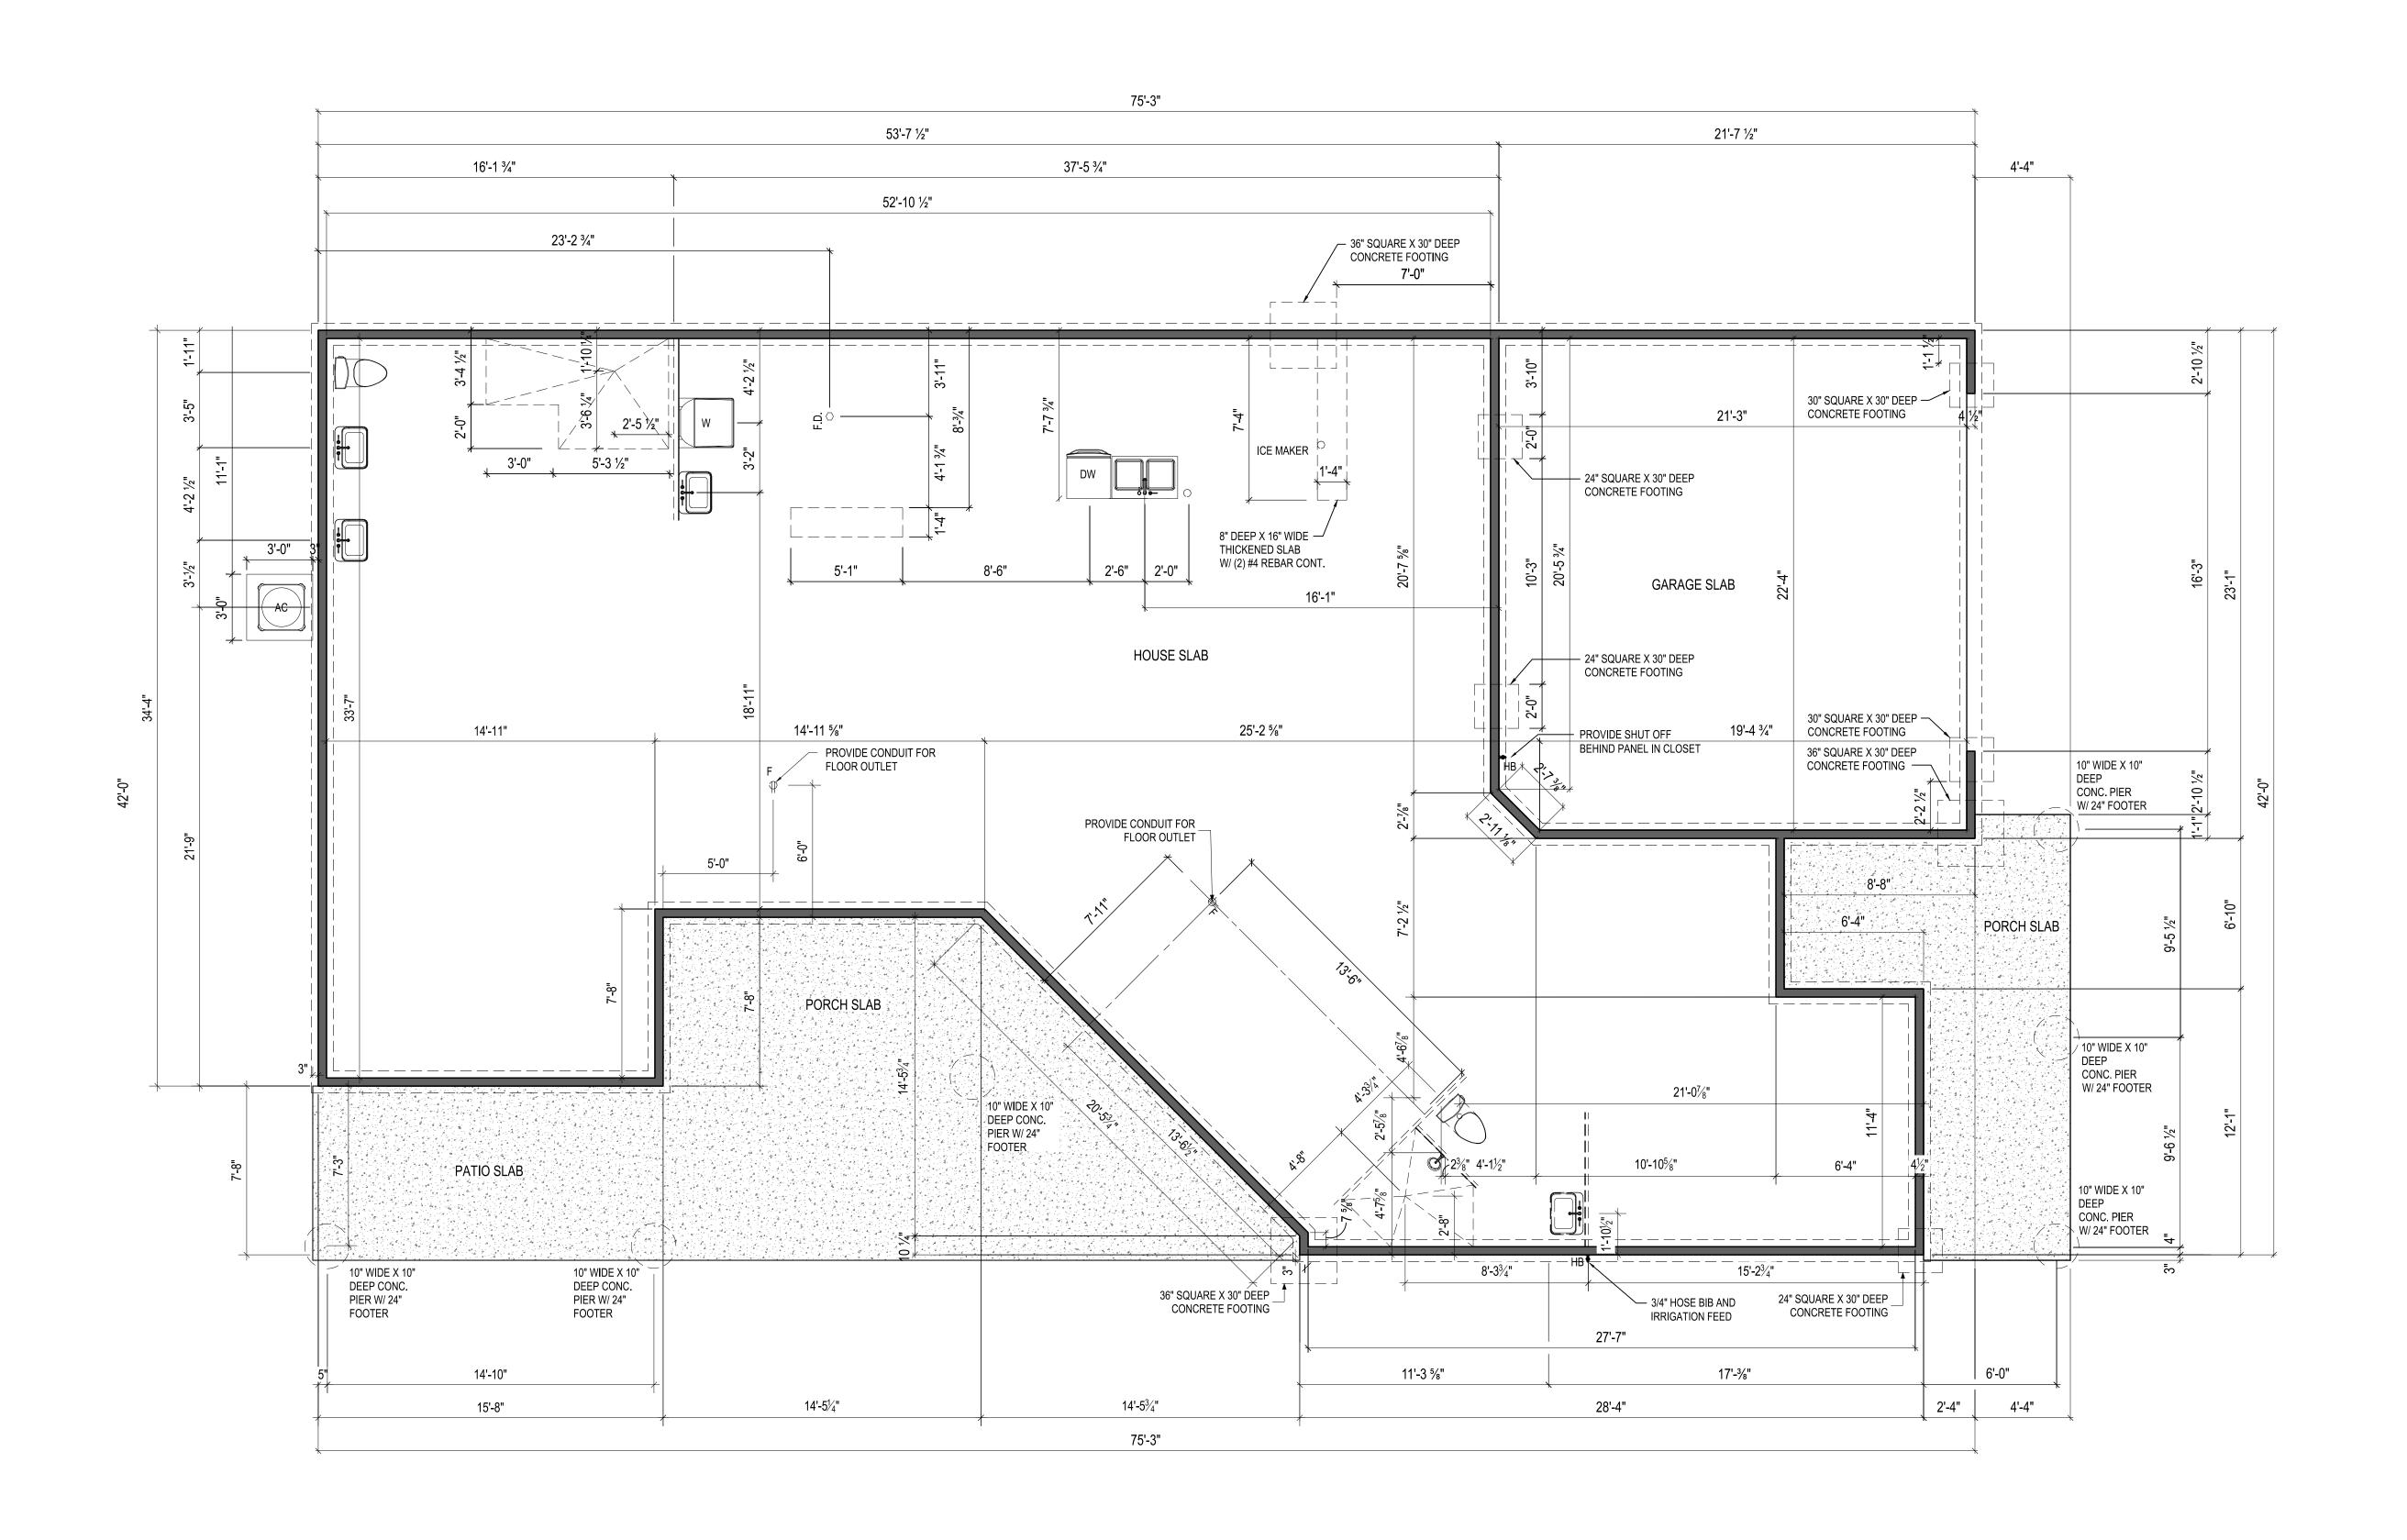

NOTES: THICKENED SLAB SHALL BE REINFORCED WITH CONTINUOUS (2) #4 REBAR

Epcon Foundation DG

Bel Haven LLC West Chester, OH.

Higharc, Inc. is not an architectural firm nor are the artistic representations contained herein intended to be construed as ready-to-use architectural plans, construction documents, drawings, renderings, or any other similar or related documents. All drawings are artist's representations only and solely intended to reflect design intent derived exclusively from the home building plans and associated information, data, and specifications provided by Epcon Foundation DG. Higharc, Inc. is not responsible, nor may it be held liable for any errors or omissions contained herein or resulting from its usage. Any usage of the representations should be reviewed by local professionals to ensure conformance with local and state codes and be field verified prior to the start of any construction.

| ISSUE | DESCRIPTION | DATE      |
|-------|-------------|-----------|
| 01    | BUILDER SET | 9/27/2024 |

PROJECT

PLAN: BH Promenade Plus D4
ELEV: Elevation B

LOT: 133

DRAWING TITLE

FOUNDATION PLAN

SHEET NUMBER

A-050

NOT FOR CONSTRUCTION

© 2024 HIGHARC, INC

NOTES: - ARCHED OPENINGS: SPRING POINT @ 7'8" A.A.F. TOP OF ARCH 8'-6" ABOVE SPRING POINT.

FLOOR PLAN

1/8" = 1'-0" @ 11" x 17"

Epcon Foundation DG

Bel Haven LLC