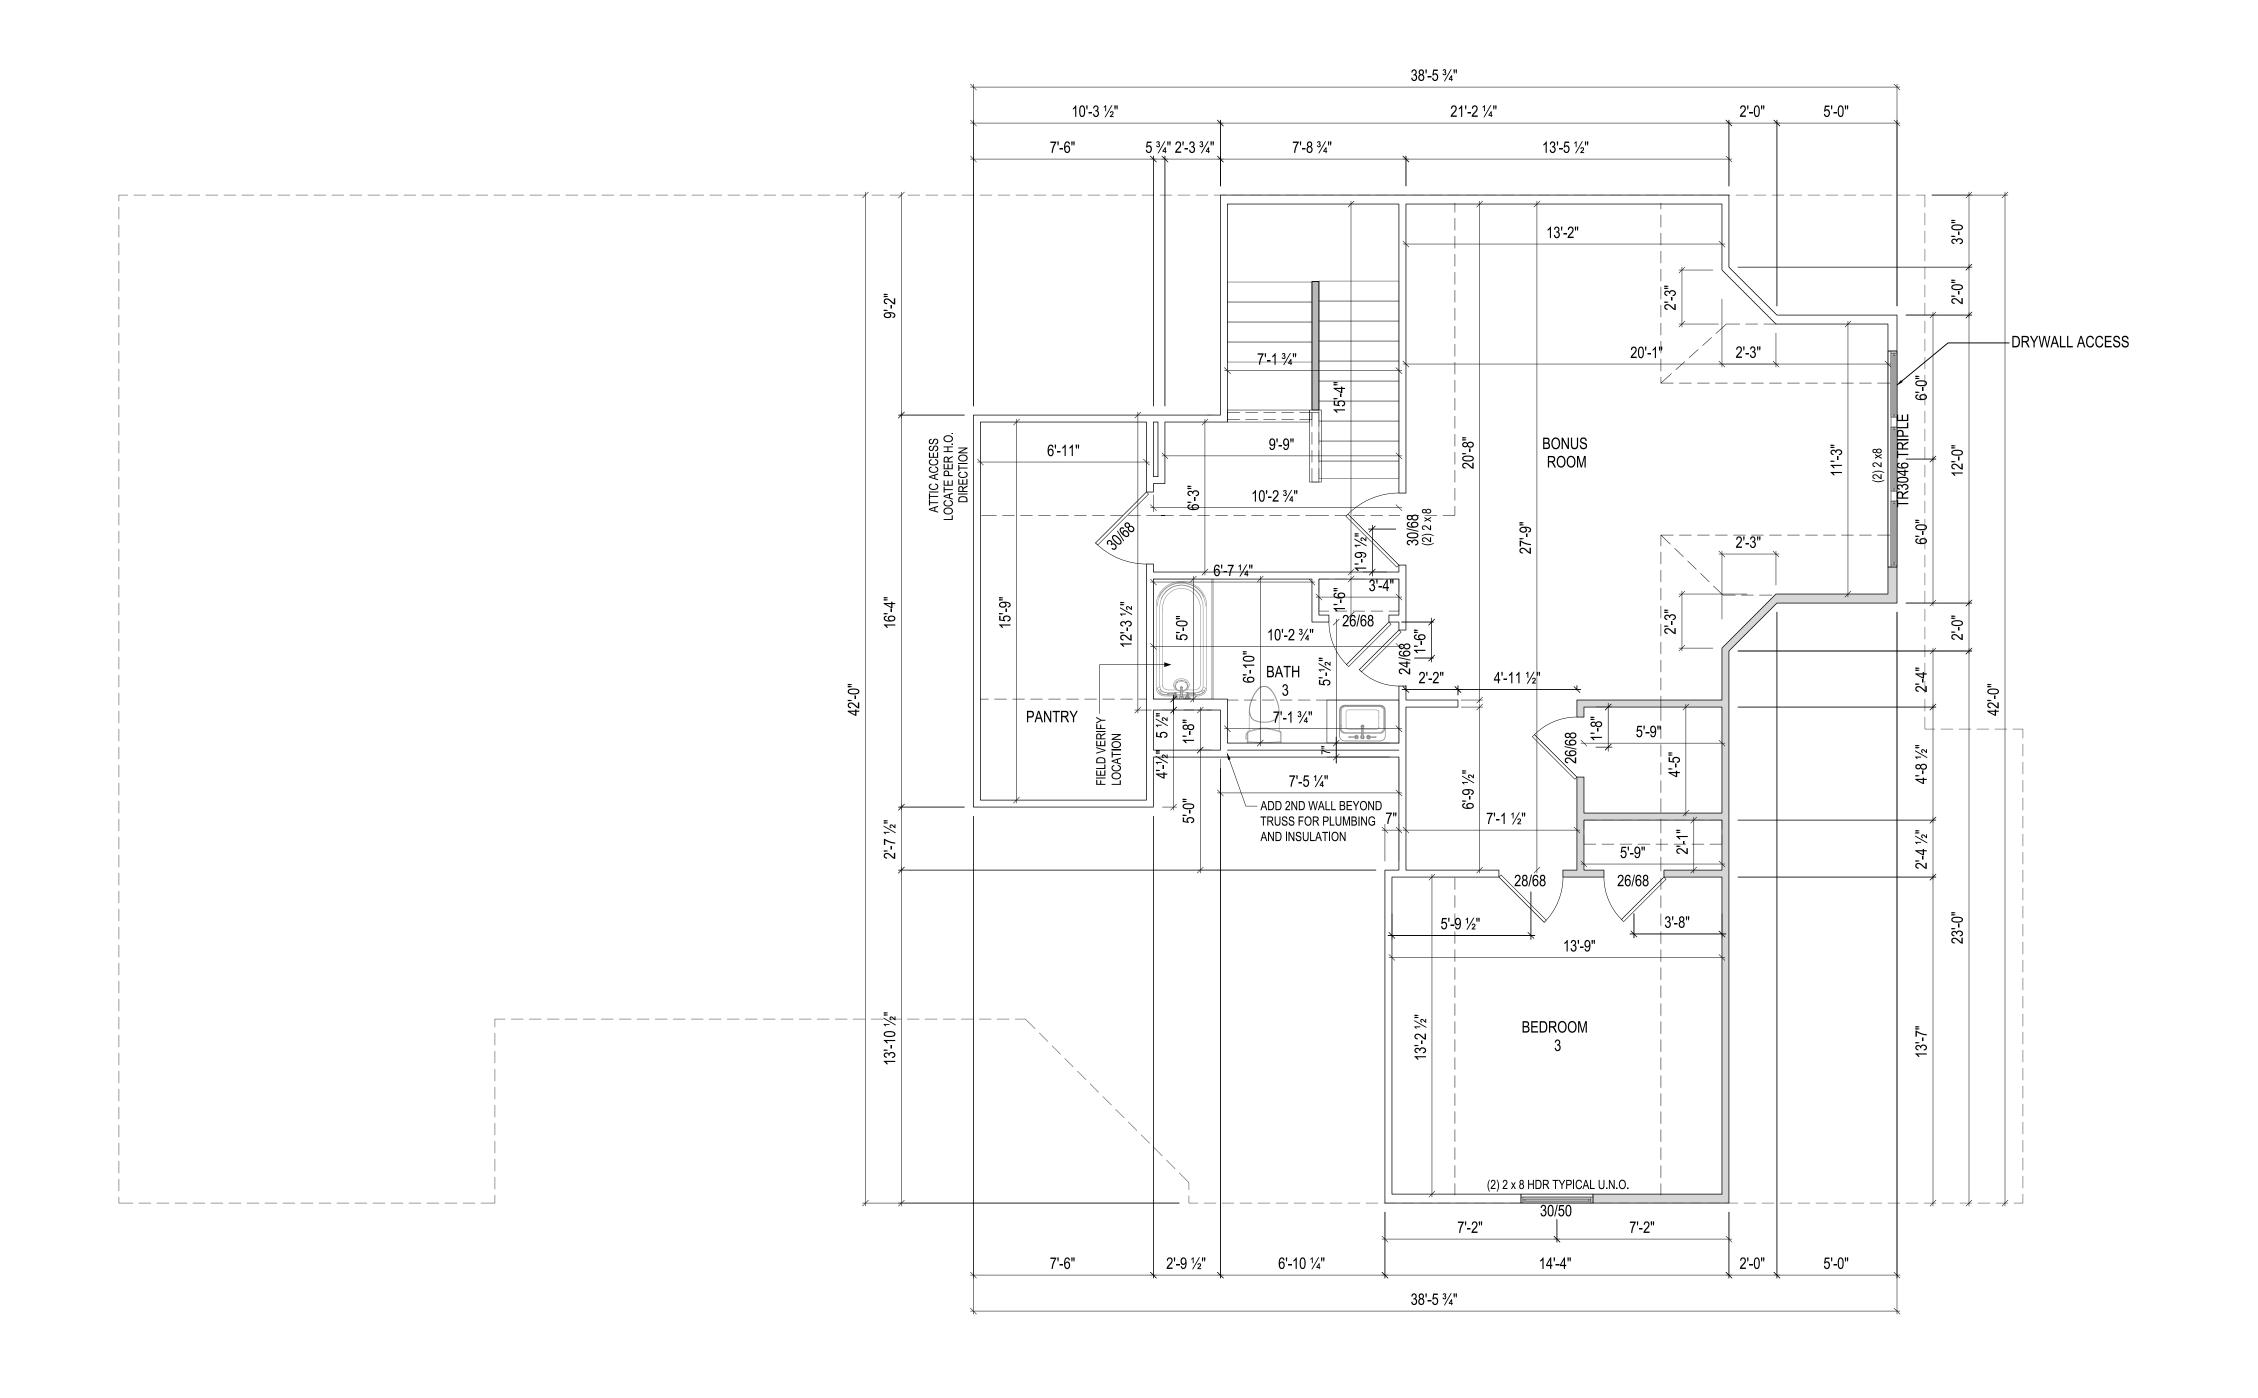

| ISSUE | DESCRIPTION | DATE      |
|-------|-------------|-----------|
| 01    | BUILDER SET | 9/30/2024 |

PROJECT

PLAN: BH Promenade Plus D4
ELEV: Elevation B

LOT: 133

DRAWING TITLE

SECOND FLOOR PLAN

SHEET NUMBER

A-102

NOT FOR CONSTRUCTION

© 2024 HIGHARC, INC

1 A-102

FLOOR PLAN

1/8" = 1'-0" @ 11" x 17"

REFRIG.

Kitchen Staggered Layout